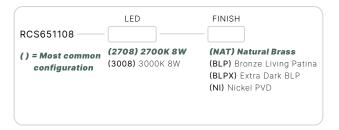

#### CONFIGURATOR:

| FIXTURE DIMENSIONS | L5-1/8" x D8"                      |
|--------------------|------------------------------------|
| LIGHT SOURCE       | Integrated LED                     |
| COLOR TEMPERATURES | 2700K, 3000K                       |
| WATTAGES           | 8W                                 |
| CRI (RA)           | 80 CRI                             |
| VOLTAGE            | 12V                                |
| DELIVERED LUMENS   | 205lm (3000K)                      |
| DIMMABLE           | Yes, Dim to <10% via Transformer   |
| DRIVER             | Yes, 12V Integral Constant Current |
| TRANSFORMER        | No, 12V AC/DC Transformer Required |
| MOUNT              | Included J-Box                     |
| FINISH             |                                    |
| FINISH             | Included Natural                   |
| MATERIAL           | Included Natural  Brass & Copper   |
|                    |                                    |
| MATERIAL           | Brass & Copper                     |

#### AVAILABLE FINISHES:

NAT Natural Brass/ Copper

Bronze Living Patina

BLPX Extra Dark Bronze Living Patina

NI Nickel PVD