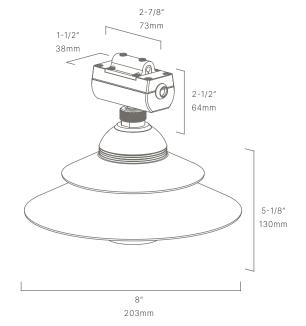

#### CONFIGURATOR:

| FIXTURE DIMENSIONS | L5-1/8" x D8"                      |
|--------------------|------------------------------------|
| LIGHT SOURCE       | Integrated LED                     |
| COLOR TEMPERATURES | 2700K, 3000K                       |
| WATTAGES           | 8W                                 |
| CRI (RA)           | 80 CRI                             |
| VOLTAGE            | 12V                                |
| DELIVERED LUMENS   | 205lm (3000K)                      |
| DIMMABLE           | Yes, Dim to <10% via Transformer   |
| DRIVER             | Yes, 12V Integral Constant Current |
| TRANSFORMER        | No, 12V AC/DC Transformer Required |
| MOUNT              | Included J-Box                     |
| FINISH             |                                    |
| FINISH             | Included Natural                   |
| MATERIAL           | Included Natural  Brass & Copper   |
|                    |                                    |
| MATERIAL           | Brass & Copper                     |