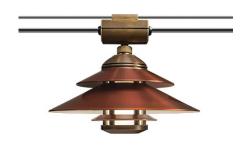

#### RCS651108

The Moonlighter series of LED pendant luminaires is the latest addition to our growing line of innovative and exquisite down lighting. This luminaire is ideal for creating ambient lighting in intimate outdoor spaces.

- •Cree LED™ XLAMP® Extreme High Power (XHP)
- •Thermally Integrated® w/ Copper Core Technology®
- •Solid brass and copper construction
- •Ideal for trees, patios and architectural features